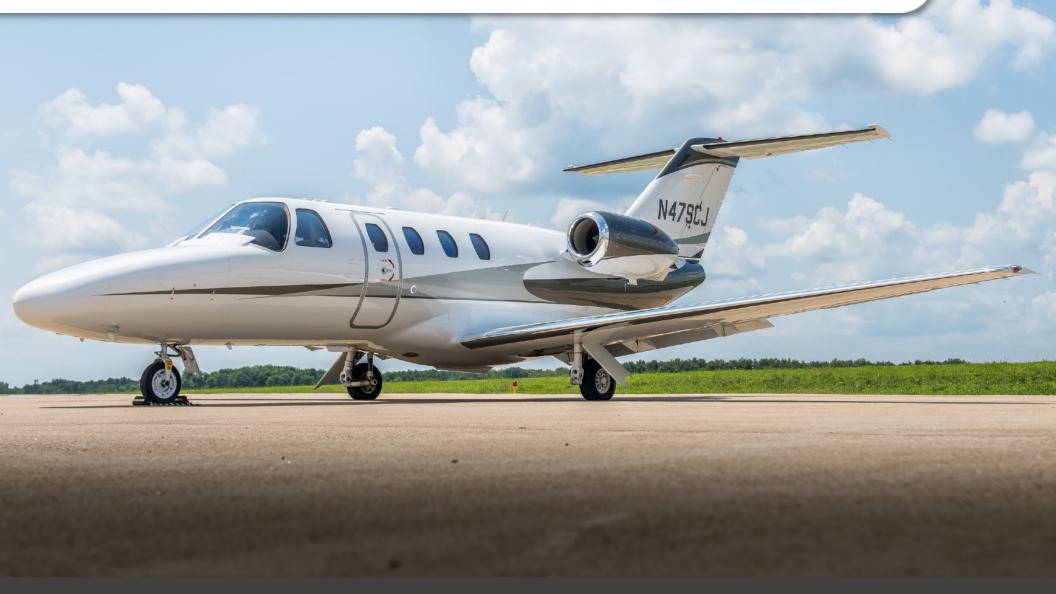

## CITATION CJ1 SN 525-0556

www.jetAVIVA.com | sales@jetAVIVA.com | +1.512.410.0295

YEAR & MODEL: 2005 CITATION CJ1 SERIAL NUMBER: 525-0556 REGISTRATION: N479CJ AIRFRAME TT: 1,542 SNEW ENGINE TT: 1,542 / 1,542 SNEW LOCATION: BENTONVILLE, AR

### **EXTERIOR & PAINT:**

New Exterior Striping 2021 Overall White with Silver and Platinum Metallic Accent Stripes