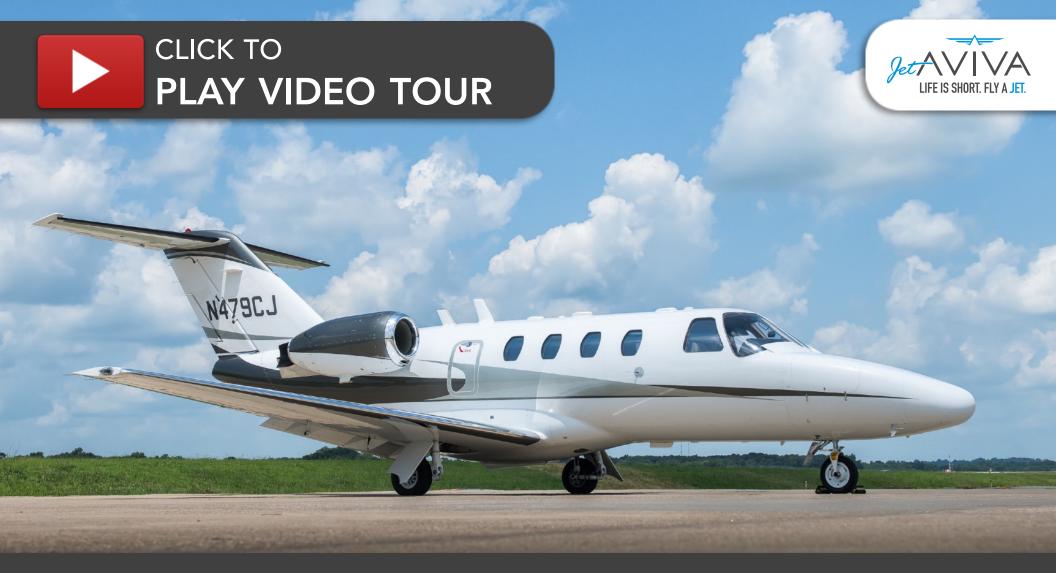

## CITATION CJ1 SN 525-0556

www.jetAVIVA.com | sales@jetAVIVA.com | +1.512.410.0295

YEAR & MODEL: 2005 CITATION CJ1 SERIAL NUMBER: 525-0556 REGISTRATION: N479CJ AIRFRAME TT: 1,542 SNEW ENGINE TT: 1,542 / 1,542 SNEW LOCATION: BENTONVILLE, AR

### **EXTERIOR & PAINT:**

New Exterior Striping 2021 Overall White with Silver and Platinum Metallic Accent Stripes