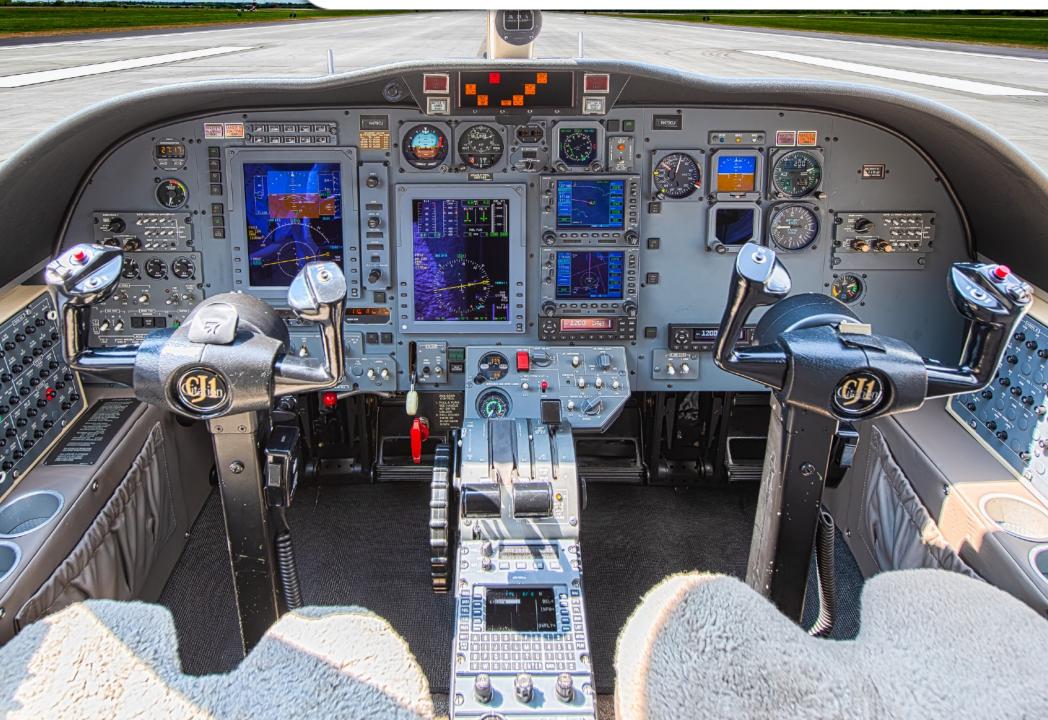

### AVIONICS:

Collins Pro Line 21 (2 Tube EFIS) Dual Garmin GNS-530W GPS/NAV/COM w/ WAAS Dual Garmin GTX-327 Transponders w/ ADS-B Out Universal UNS-1L FMS KN63 DME / ADF L3 WX-1000E Stormscope Honeywell Mark VIII EGPWS Skywatch HP TCAS-I RTA-800 Weather Radar Garmin GDL-69A Satellite Datalink C406N-2 ELT