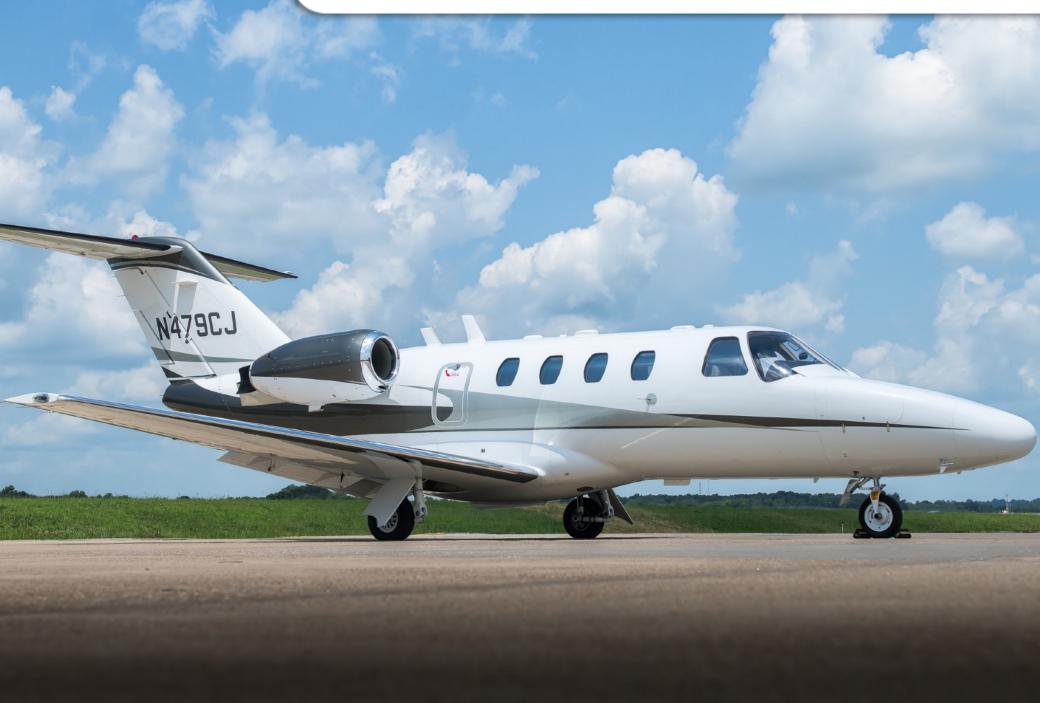

## CITATION CJ1 SN 525-0556

www.jetAVIVA.com | sales@jetAVIVA.com | +1.512.410.0295

YEAR & MODEL: 2005 CITATION CJ1 SERIAL NUMBER: 525-0556 REGISTRATION: N479CJ AIRFRAME TT: 1,542 SNEW ENGINE TT: 1,542 / 1,542 SNEW LOCATION: BENTONVILLE, AR

### **EXTERIOR & PAINT:**

New Exterior Striping 2021 Overall White with Silver and Platinum Metallic Accent Stripes