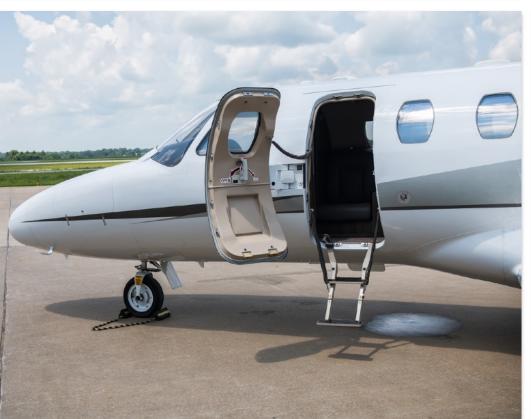

### **INTERIOR & CABIN:**

Complete New Interior 2021 Executive Club Configuration in grey Leather Fwd Side Facing Seat and Storage Aft Belted & Flushing Lavatory Dual Writing Tables Fwd Refreshment Center