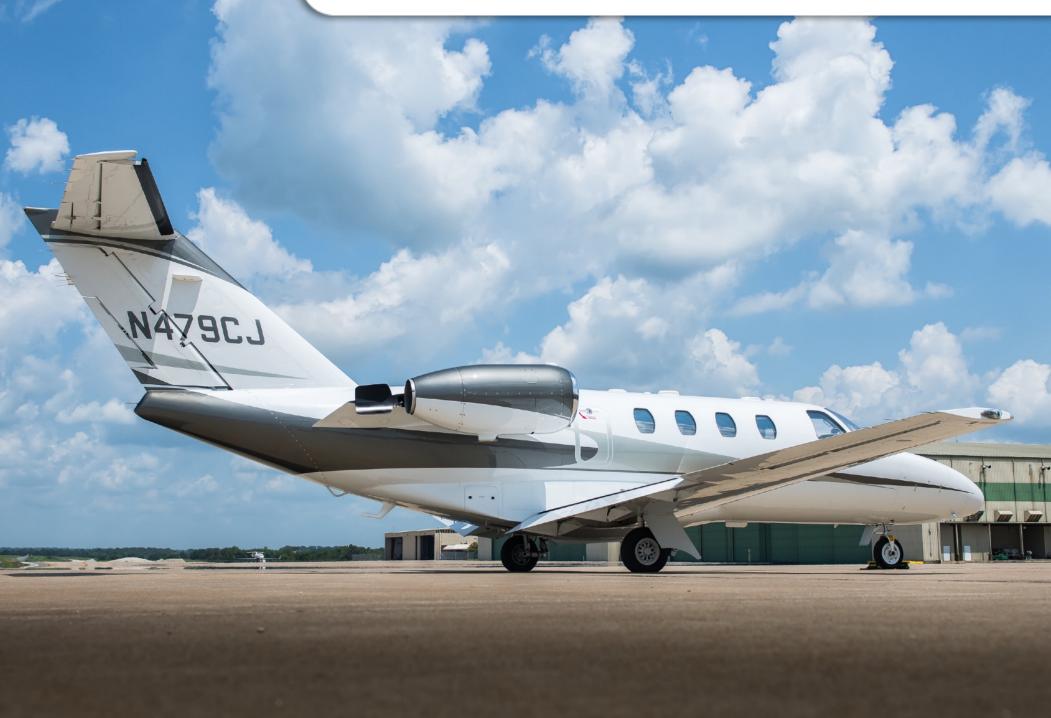

## CITATION CJ1 SN 525-0556

www.jetAVIVA.com | sales@jetAVIVA.com | +1.512.410.0295

YEAR & MODEL: 2005 CITATION CJ1 SERIAL NUMBER: 525-0556 REGISTRATION: N479CJ AIRFRAME TT: 1,542 SNEW ENGINE TT: 1,542 / 1,542 SNEW LOCATION: BENTONVILLE, AR

### **EXTERIOR & PAINT:**

New Exterior Striping 2021 Overall White with Silver and Platinum Metallic Accent Stripes