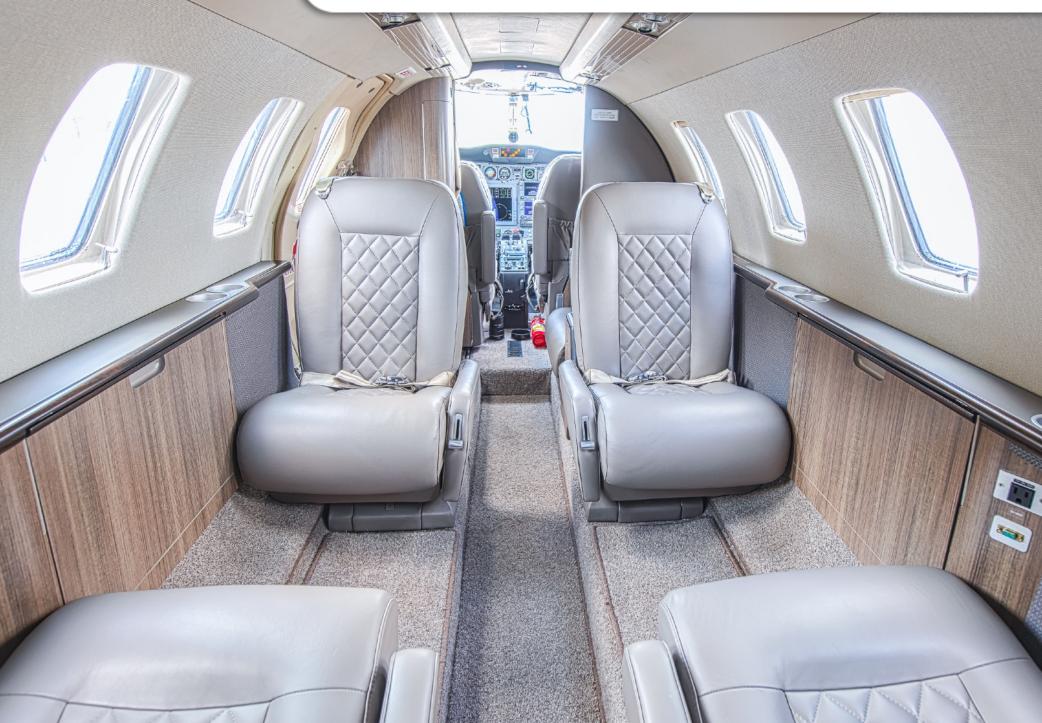

### **INTERIOR & CABIN:**

Complete New Interior 2021 Executive Club Configuration in grey Leather Fwd Side Facing Seat and Storage Aft Belted & Flushing Lavatory Dual Writing Tables Fwd Refreshment Center