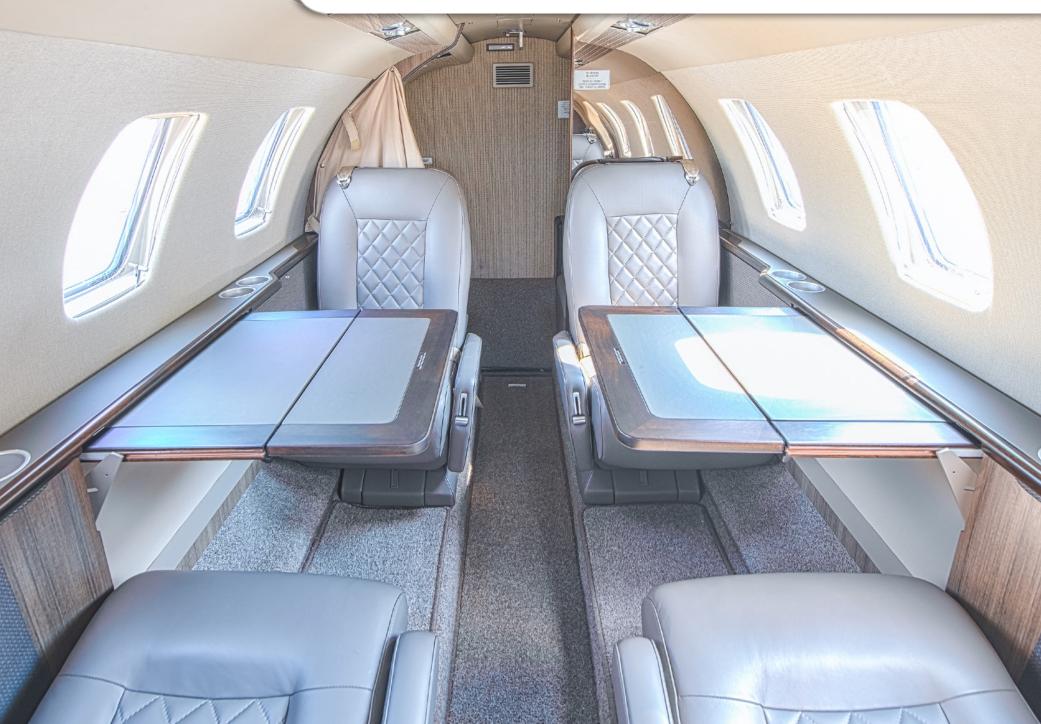

### **INTERIOR & CABIN:**

Complete New Interior 2021 Executive Club Configuration in grey Leather Fwd Side Facing Seat and Storage Aft Belted & Flushing Lavatory Dual Writing Tables Fwd Refreshment Center