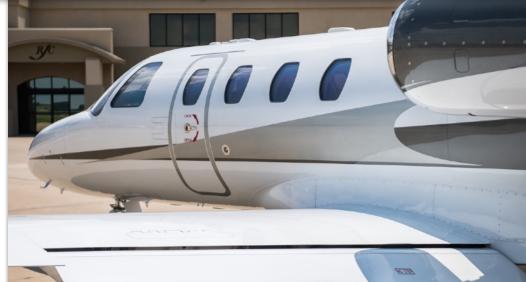

### **EXTERIOR & PAINT:**

New Exterior Striping 2021 Overall White with Silver and Platinum Metallic Accent Stripes